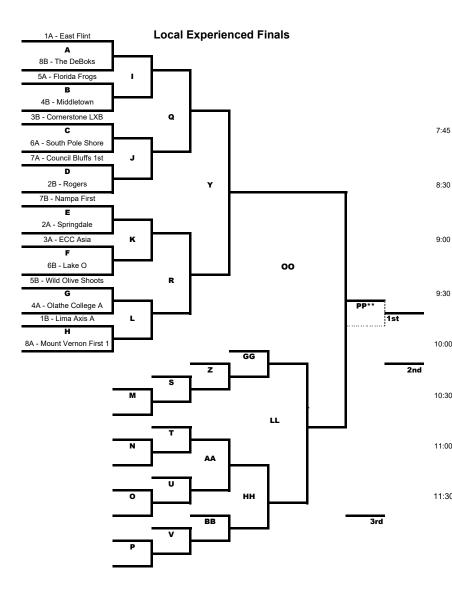

|    | 1          | 2                                                                                                | 3               | 4                  | 5          | 6          | 7          | 8          |  |  |
|----|------------|--------------------------------------------------------------------------------------------------|-----------------|--------------------|------------|------------|------------|------------|--|--|
|    | Α          | В                                                                                                | С               | D                  | E          | F          | G          | н          |  |  |
|    | # 1 A seed | # 5 A seed                                                                                       | # 3 B seed      | # 7 A seed         | #7 B seed  | # 3 A seed | # 5 B seed | #1Bseed    |  |  |
|    | vs.        | vs.                                                                                              | vs.             | vs.                | vs.        | vs.        | vs.        | vs.        |  |  |
| 15 | # 8 B seed | #4B seed                                                                                         | # 6 A seed      | # 2 B seed         | # 2 A seed | #6Bseed    | #4 A seed  | # 8 A seed |  |  |
|    | I          | J                                                                                                | к               | L                  | м          | N          | 0          | Р          |  |  |
|    | Winner A   | Winner C                                                                                         | Winner E        | Winner G           | Loser A    | Loser C    | Loser E    | Loser G    |  |  |
|    | vs.        | vs.                                                                                              | vs.             | vs.                | vs.        | vs.        | vs.        | vs.        |  |  |
| 30 | Winner B   | Winner D                                                                                         | Winner F        | Winner H           | Loser B    | Loser D    | Loser F    | Loser H    |  |  |
|    | Q          | R                                                                                                | S               | Т                  | U          | v          | w          | Х          |  |  |
|    | Winner I   | Winner K                                                                                         | Loser L         | Loser K            | Loser J    | Loser I    | Loser M    | Loser O    |  |  |
|    | vs.        | vs.                                                                                              | vs.             | vs.                | vs.        | vs.        | vs.        | vs.        |  |  |
| 00 | Winner J   | Winner L                                                                                         | Winner M        | Winner N           | Winner O   | Winner P   | Loser N    | Loser P    |  |  |
|    | Y          | Z                                                                                                | AA              | BB                 | CC         | DD         | EE         | FF         |  |  |
|    | Winner Q   | Loser Q                                                                                          | Winner T        | Loser R            | Loser S    | Loser U    | Winner W   | Loser W    |  |  |
|    | vs.        | vs.                                                                                              | vs.             | vs.                | vs.        | vs.        | vs.        | vs.        |  |  |
| 30 | Winner R   | Winner S                                                                                         | Winner U        | Winner V           | Loser T    | Loser V    | Winner X   | Loser X    |  |  |
|    | GG         | HH                                                                                               | II              | IJ                 | КК         |            |            |            |  |  |
|    | Loser Y    | Winner AA                                                                                        | Loser Z         | Winner CC          | Loser CC   |            |            |            |  |  |
|    | vs.        | vs.                                                                                              | vs.             | vs.                | vs.        |            |            |            |  |  |
| 00 | Winner Z   | Winner BB                                                                                        | Loser BB        | Winner DD          | Loser DD   |            |            |            |  |  |
|    | LL         | MM                                                                                               | NN              |                    |            |            |            |            |  |  |
|    | Winner GG  | Loser GG                                                                                         | Winner II       |                    |            |            |            |            |  |  |
|    | vs.        | vs.                                                                                              | vs.             |                    |            |            |            |            |  |  |
| 30 | Winner HH  | Loser HH                                                                                         | Loser AA        |                    |            |            |            |            |  |  |
|    | 00         |                                                                                                  |                 |                    |            |            |            |            |  |  |
|    | Winner Y   |                                                                                                  |                 | 'inner of Y is Cha | ampion and |            |            |            |  |  |
|    | VS.        | Loser of OO is                                                                                   | 2nd             |                    |            |            |            |            |  |  |
| 00 | Winner LL  |                                                                                                  |                 |                    |            |            |            |            |  |  |
|    | PP*        | If Winner of LL wins OO then both teams compete inPP<br>and the winner of that will be champion. |                 |                    |            |            |            |            |  |  |
|    | Winner OO  | and the winner                                                                                   | of that will be | cnampion.          |            |            |            |            |  |  |
| 30 | vs.        |                                                                                                  |                 |                    |            |            |            |            |  |  |
| 30 | Loser OO   | J                                                                                                |                 |                    |            |            |            |            |  |  |
|    |            |                                                                                                  |                 |                    |            |            |            |            |  |  |

## Friday

Local Experienced Finals

Upper Pool

## Local Experienced Finals

Local Experienced Finals

|   | 7:45 | 8:30 | 9:00 | 9:30 | 10:00 | 10:30 | 11:00 | 11:30 |
|---|------|------|------|------|-------|-------|-------|-------|
| 1 | Α    | I    | Q    | Y    | GG    | LL    | 00    | PP*   |
| 2 | В    | J    | R    | Z    | нн    | MM    |       |       |
| 3 | C    | к    | S    | AA   | Ш     | NN    |       |       |
| 4 | D    | L    | т    | BB   | JJ    |       |       |       |
| 5 | E    | м    | U    | CC   | КК    |       |       |       |
| 6 | F    | N    | v    | DD   |       |       | -     |       |
| 7 | G    | 0    | w    | EE   |       |       |       |       |
| 8 | н    | Р    | х    | FF   |       |       |       |       |