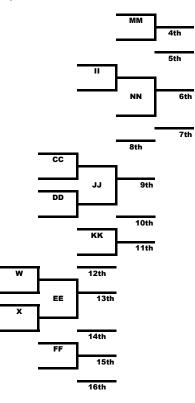

|    | 1          | 2                                                                                                | 3               | 4                  | 5          | 6          | 7          | 8          |  |  |
|----|------------|--------------------------------------------------------------------------------------------------|-----------------|--------------------|------------|------------|------------|------------|--|--|
|    | Α          | В                                                                                                | С               | D                  | E          | F          | G          | н          |  |  |
|    | # 1 A seed | # 5 A seed                                                                                       | # 3 B seed      | # 7 A seed         | #7 B seed  | # 3 A seed | # 5 B seed | #1Bseed    |  |  |
|    | vs.        | vs.                                                                                              | vs.             | vs.                | vs.        | vs.        | vs.        | vs.        |  |  |
| 15 | # 8 B seed | #4B seed                                                                                         | # 6 A seed      | # 2 B seed         | # 2 A seed | #6Bseed    | #4 A seed  | # 8 A seed |  |  |
|    | I          | J                                                                                                | к               | L                  | м          | N          | 0          | Р          |  |  |
|    | Winner A   | Winner C                                                                                         | Winner E        | Winner G           | Loser A    | Loser C    | Loser E    | Loser G    |  |  |
|    | vs.        | vs.                                                                                              | vs.             | vs.                | vs.        | vs.        | vs.        | vs.        |  |  |
| 30 | Winner B   | Winner D                                                                                         | Winner F        | Winner H           | Loser B    | Loser D    | Loser F    | Loser H    |  |  |
|    | Q          | R                                                                                                | S               | Т                  | U          | v          | w          | Х          |  |  |
|    | Winner I   | Winner K                                                                                         | Loser L         | Loser K            | Loser J    | Loser I    | Loser M    | Loser O    |  |  |
|    | vs.        | vs.                                                                                              | vs.             | vs.                | vs.        | vs.        | vs.        | vs.        |  |  |
| 00 | Winner J   | Winner L                                                                                         | Winner M        | Winner N           | Winner O   | Winner P   | Loser N    | Loser P    |  |  |
|    | Y          | Z                                                                                                | AA              | BB                 | CC         | DD         | EE         | FF         |  |  |
|    | Winner Q   | Loser Q                                                                                          | Winner T        | Loser R            | Loser S    | Loser U    | Winner W   | Loser W    |  |  |
|    | vs.        | vs.                                                                                              | vs.             | vs.                | vs.        | vs.        | vs.        | vs.        |  |  |
| 30 | Winner R   | Winner S                                                                                         | Winner U        | Winner V           | Loser T    | Loser V    | Winner X   | Loser X    |  |  |
|    | GG         | HH                                                                                               | II              | IJ                 | КК         |            |            |            |  |  |
|    | Loser Y    | Winner AA                                                                                        | Loser Z         | Winner CC          | Loser CC   |            |            |            |  |  |
|    | vs.        | vs.                                                                                              | vs.             | vs.                | vs.        |            |            |            |  |  |
| 00 | Winner Z   | Winner BB                                                                                        | Loser BB        | Winner DD          | Loser DD   |            |            |            |  |  |
|    | LL         | MM                                                                                               | NN              |                    |            |            |            |            |  |  |
|    | Winner GG  | Loser GG                                                                                         | Winner II       |                    |            |            |            |            |  |  |
|    | vs.        | vs.                                                                                              | vs.             |                    |            |            |            |            |  |  |
| 30 | Winner HH  | Loser HH                                                                                         | Loser AA        |                    |            |            |            |            |  |  |
|    | 00         |                                                                                                  |                 |                    |            |            |            |            |  |  |
|    | Winner Y   |                                                                                                  |                 | 'inner of Y is Cha | ampion and |            |            |            |  |  |
|    | VS.        | Loser of OO is                                                                                   | 2nd             |                    |            |            |            |            |  |  |
| 00 | Winner LL  |                                                                                                  |                 |                    |            |            |            |            |  |  |
|    | PP*        | If Winner of LL wins OO then both teams compete inPP<br>and the winner of that will be champion. |                 |                    |            |            |            |            |  |  |
|    | Winner OO  | and the winner                                                                                   | of that will be | cnampion.          |            |            |            |            |  |  |
| 30 | vs.        |                                                                                                  |                 |                    |            |            |            |            |  |  |
| 30 | Loser OO   | J                                                                                                |                 |                    |            |            |            |            |  |  |
|    |            |                                                                                                  |                 |                    |            |            |            |            |  |  |

## Local Experienced Finals

Local Experienced Finals

|   | 7:45 | 8:30 | 9:00 | 9:30 | 10:00 | 10:30 | 11:00 | 11:30 |
|---|------|------|------|------|-------|-------|-------|-------|
| 1 | Α    | I    | Q    | Y    | GG    | LL    | 00    | PP*   |
| 2 | В    | J    | R    | Z    | нн    | MM    |       |       |
| 3 | C    | к    | S    | AA   | Ш     | NN    |       |       |
| 4 | D    | L    | т    | BB   | JJ    |       |       |       |
| 5 | E    | м    | U    | CC   | КК    |       |       |       |
| 6 | F    | N    | v    | DD   |       |       | -     |       |
| 7 | G    | 0    | w    | EE   |       |       |       |       |
| 8 | н    | Р    | х    | FF   |       |       |       |       |